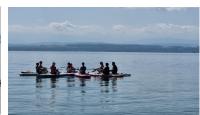

# Pilates Paddle

La Pointe Du Grain à Bevaix, canton de Neuchâtel

Map on the last page

Dr Roger Picard DC, ICSSD SCSC Social & Sport commis-

Dr Philippe Roulet DC SCSC Social & Sport Commission

#### **Saturday 28.08**

09:45 CAFÉ / CROISSANT

CAROLE MOSER ROSS

10:30 Pilates explained.

10:45 - 11:45 Pilates Paddle lesson on the paddles

SECOND GROUP ALTERNATING WITH ANOTHER ACTIVITY IF MORE THAN 7 PARTICIPANTS. THEN:

12:00 - 13:00 Second group Pilates Paddle lesson on the paddles if mor than 7 participants.

MEAL AT "LA POINTE DU GRAIN BU-VETTE" AT OWN COST.

In case of bad weather, in particular high winds, the event is postponed to the next day or cancelled if both days are inadequate