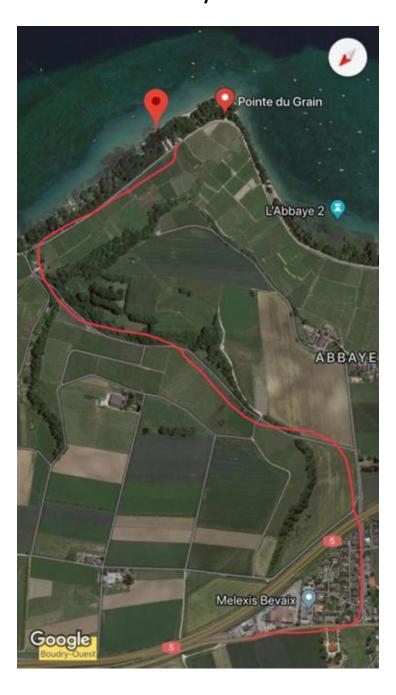

# Pointe du Grain à Bevaix 1st large parking small path to the beach at the level of the white parked van 46°55'39.76N / 6°50'15.17E