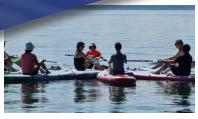

# Pilates Paddle

La Pointe Du Grain à Bevaix, canton de Neuchâtel

Map on the last page

Dr Roger Picard DC, ICSSD SCSC Social & Sport commis-

Dr Philippe Roulet DC SCSC Social & Sport Commission

#### **Saturday 28.08**

09:45 CAFÉ / CROISSANT

CAROLE MOSER ROSS

10:30 Pilates explained.

10:45 - 11:45 Pilates Paddle lesson on the paddles

SECOND GROUP ALTERNATING WITH ANOTHER ACTIVITY IF MORE THAN 7 PARTICIPANTS. THEN:

12:00 - 13:00 Second group Pilates Paddle lesson on the paddles if mor than 7 participants.

MEAL AT "LA POINTE DU GRAIN BU-VETTE" AT OWN COST.

In case of bad weather, in particular high winds, the event is postponed to the next day or cancelled if both days are inadequate