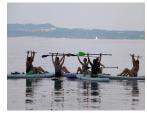

# Pilates Paddle

La Pointe Du Grain à Bevaix, canton de Neuchâtel

Map on the last page

Dr Roger Picard DC, ICSSD SCSC Social & Sport commis-

Dr Philippe Roulet DC SCSC Social & Sport Commission

#### **Saturday 28.08**

09:45 CAFÉ / CROISSANT

CAROLE MOSER ROSS

10:30 Pilates explained.

10:45 - 11:45 Pilates Paddle lesson on the paddles

SECOND GROUP ALTERNATING WITH ANOTHER ACTIVITY IF MORE THAN 7 PARTICIPANTS. THEN:

12:00 - 13:00 Second group Pilates Paddle lesson on the paddles if mor than 7 participants.

MEAL AT "LA POINTE DU GRAIN BU-VETTE" AT OWN COST.

In case of bad weather, in particular high winds, the event is postponed to the next day or cancelled if both days are inadequate